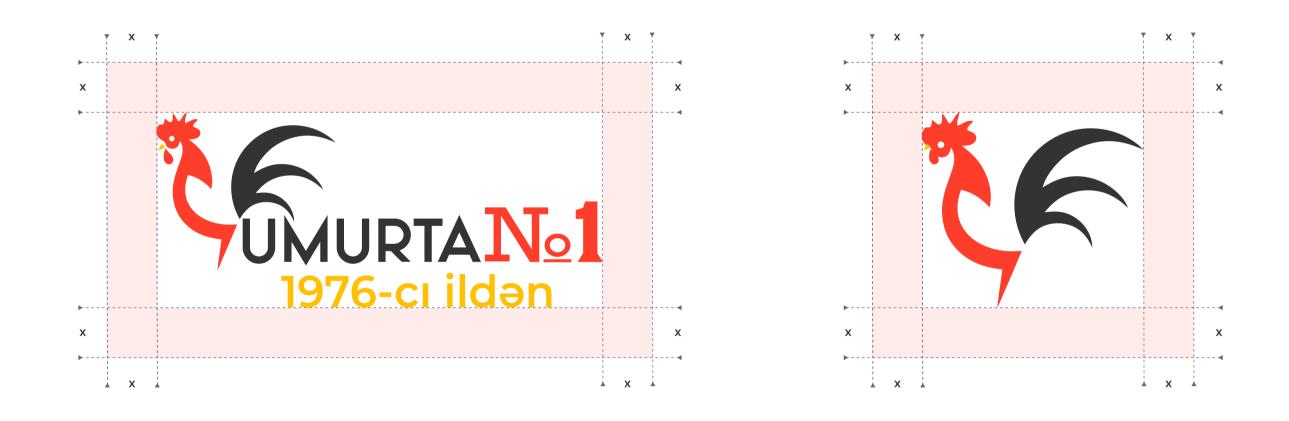

### White Space

Light Background

Make sure that text or other design element do not encroach on the logo. The marked space should always be given so logo can be free from any distraction.